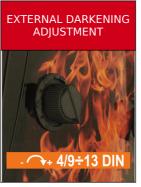

## STREAM FLAME MMA-MIG/MAG-TIG HELMET

cod. 802816

Automatic helmet mask ideal for TIG, MIG-MAG and MMA welding with darkening adjustment (DIN 4/9-13). The LCD liquid crystal filter automatically darkens when the welding arc is running and quickly returns to its transparent status when the arc is switched off; this means the operator does not need to lower and raise his mask during operations and allows him to work always with both hands freely. Main features: light and comfortable to wear, adjustable automatic darkening filter, solar cell powered, transparent glass protection filter. Optional: glass protection 90x110mm Kit 2 pcs cod. 802655.

## PROFESSIONAL

| N | 0 | rr | n | s: |  |
|---|---|----|---|----|--|
|   |   |    |   |    |  |
|   |   |    |   |    |  |

| CODE               | TIG | MIG<br>MAG | MMA | DIN DIN | <b>DIN</b> DIN | ms ms | <b>T</b> ₀c | CLASS   | kg<br>kg |
|--------------------|-----|------------|-----|---------|----------------|-------|-------------|---------|----------|
| 802816             | >5A | *          | *   | 4       | 9<br>13        | 0,4   | _5<br>+55   | 1/1/1/2 | 0,51     |
| BAR                |     |            |     |         |                |       |             |         |          |
| 8004897937<br>25 0 |     |            |     |         |                |       |             |         |          |