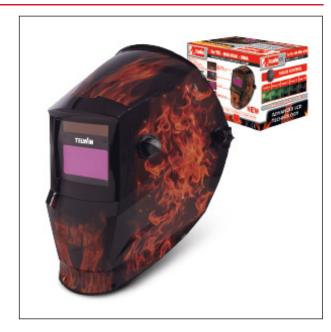

## STREAM FLAME MMA-MIG/MAG-TIG HELMET

cod. 802816

Automatic helmet mask ideal for TIG, MIG-MAG and MMA welding with darkening adjustment (DIN 4/9-13). The LCD liquid crystal filter automatically darkens when the welding arc is running and quickly returns to its transparent status when the arc is switched off; this means the operator does not need to lower and raise his mask during operations and allows him to work always with both hands freely. Main features: light and comfortable to wear, adjustable automatic darkening filter, solar cell powered, transparent glass protection filter. Optional: glass protection 90x110mm Kit 2 pcs cod. 802655.