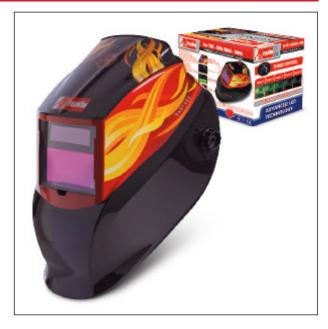

## VANTAGE DRAGON MMA-MIG/MAG-TIG HELMET

cod. 802614

Automatic helmet mask ideal for TIG, MIG-MAG and MMA welding with darkening adjustment (DIN 9-13). The LCD liquid crystal filter automatically darkens when the welding arc is running and quickly returns to its transparent status when the arc is switched off; this means the operator does not need to lower and raise his mask during operations and allows him to work always with both hands freely. It is also possible to adjust the filter sensitivity to accommodate different welding processes. Main features: light and comfortable to wear, adjustable automatic darkening filter, solar cell powered, transparent glass protection filter. glass protection 90x110mm Kit 2 pcs cod. 802654.