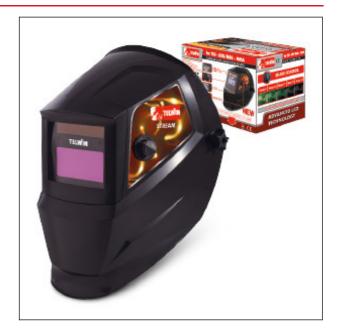

## STREAM MMA-MIG/MAG-TIG HELMET

cod. 802813

Automatic helmet mask ideal for TIG, MIG-MAG and MMA welding with darkening adjustment (DIN 4/9-13). The LCD liquid crystal filter automatically darkens when the welding arc is running and quickly returns to its transparent status when the arc is switched off; this means the operator does not need to lower and raise his mask during operations and allows him to work always with both hands freely. Main features: light and comfortable to wear, adjustable automatic darkening filter, solar cell powered, transparent glass protection filter. Optional: glass protection 90x110mm Kit 2 pcs cod. 802655.